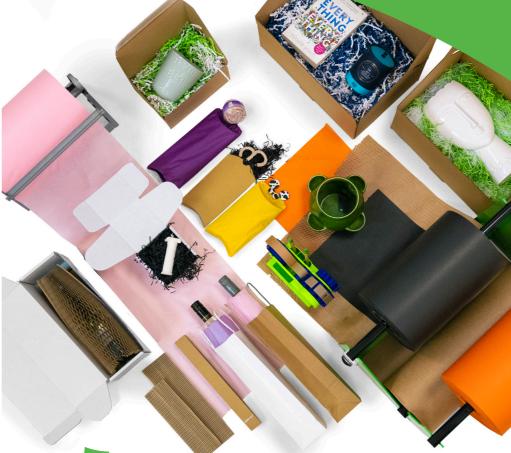

FOR EFFICIENT, ECO PROTECTION

What do all the packaging products on this page have in common?

They're made from paper.
That makes them renewable,
recyclable and biodegradable.
Even the paper dispensers are
plastic-free and made from metal for stability and long-term reusability.

**FSC Certified** 

The honeycomb shaped cells expand and interlock, resulting in a space-saving solution that requires neither tape nor glue.

Just one roll of Hive paper can fill the same volume of space as four bags of loose fill chips or wrap the same amount of product as four rolls of bubble wrap.

powered by employee share-ownership

02476 420065

powered by employee share-ownership

**GIFT PACKAGING** 

**FOR YOUR BUSINESS** 

representing your brand colours.

Choose from zigzag or straight cut: