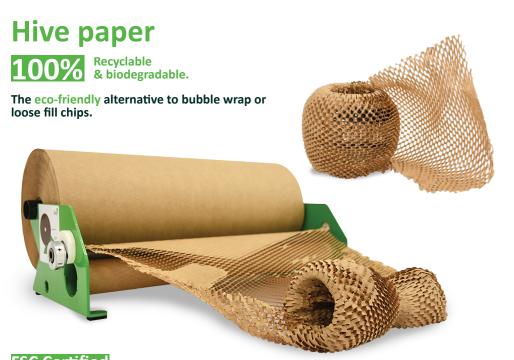

**FSC Certified** 

The honeycomb shaped cells expand and interlock, resulting in a space-saving solution that requires neither tape nor glue.

Just one roll of Hive paper can fill the same volume of space as four bags of loose fill chips or wrap the same amount of product as four rolls of bubble wrap.