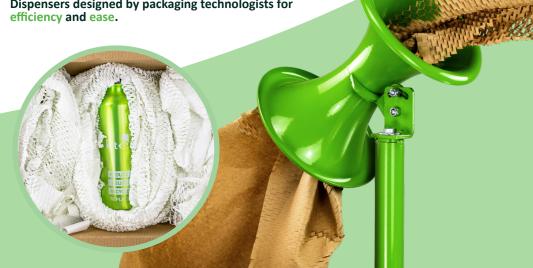

FOR EFFICIENT, ECO PROTECTION

What do all the packaging products on this page have in common?

They're made from paper.
That makes them renewable,
recyclable and biodegradable.
Even the paper dispensers are
plastic-free and made from metal for stability and long-term reusability.

Dispensers designed by packaging technologists for

**UK PACKAGING** 

**AWARDS WINNER** 

**CARBON NEUTRAL** 